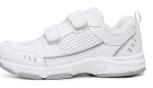

#### **SUMMER & WINTER SHOES**

Gum Boots: Any colour or design acceptable

Sandals with ankle support (summer only)

Samples

A predominately white or black sneaker with velcro.

Grey or other colours are unacceptable.