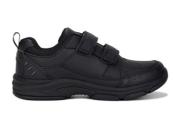

#### **SUMMER & WINTER SHOES**

Gum Boots: Any colour or design acceptable

Sandals with ankle support (summer only)

Samples

A predominately white or black sneaker with velcro.

Grey or other colours are unacceptable.