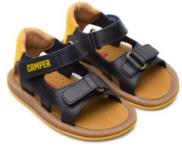

#### SUMMER UNIFORM

- College Hat Wide Brim (slouch).
- Plain short sleeved gold polo shirt from Best and Less.
- Plain royal blue shorts or skorts (girls only) from Best and Less.
- Plain white socks.
- Sneakers Predominantly white or black with velcro. Also, plain sandals with velcro, must have ankle support. No dress or light up sneakers.
- Gum boots for nature playground.

#### **SUMMER & WINTER SHOES**

Gum Boots: Any colour or design acceptable

Sandals with ankle support (summer only)

Samples

A predominately white or black sneaker with velcro.

Grey or other colours are unacceptable.