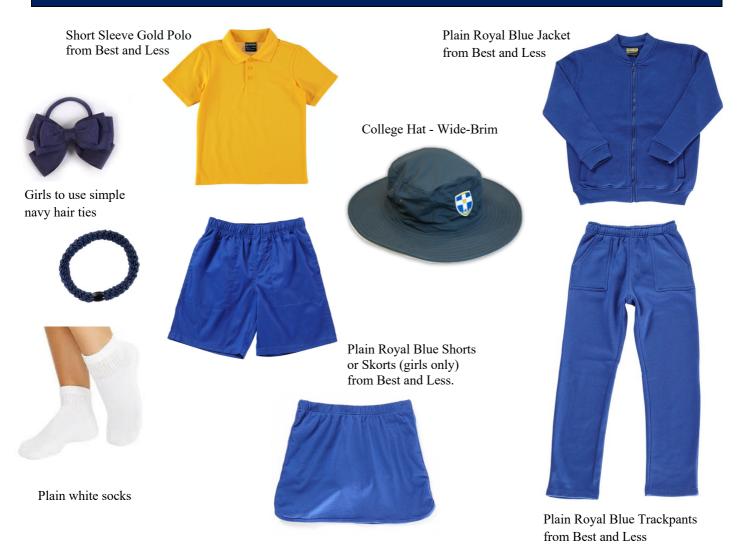

#### SUMMER UNIFORM

- College Hat Wide Brim (slouch).
- Plain short sleeved gold polo shirt from Best and Less.
- Plain royal blue shorts or skorts (girls only) from Best and Less.
- Plain white socks.
- Sneakers Predominantly white or black with velcro. Also, plain sandals with velcro, must have ankle support. No dress or light up sneakers.
- Gum boots for nature playground.

## Terms 2 & 3 WINTER UNIFORM

- College Hat Wide Brim.
- Plain short sleeved gold shirt from Best and Less.
- Plain royal blue track pants from Best and Less.
- Plain royal blue jacket from Best and Less.
- Plain white socks.
- Sneakers Predominantly white or black with velcro.
- No dress or light up sneakers.
- Gum boots for nature playground.

#### HAIR

- Natural hair tones only. No whole colours or unusual dyes e.g. no jet black hair dye, abnormal colours, or fluorescent colours. Any style or colour the Principal deems unsatisfactory.
- Girls' hair tied back in plait or ponytail only, if hair at a length beyond collar.
- Simple navy hair accessories only.
- Boys' hair to be short, well-groomed, not beyond collar length. Hair out of eyes.
- No undercut, gelling or teasing styles allowed.