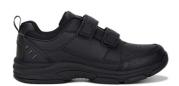

### **SUMMER & WINTER SHOES**

A predominately white or black sports shoe with matching laces or velcro.

Grey or other colours are unacceptable.