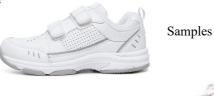

### **SUMMER & WINTER SHOES**

A predominately white or black sports shoe with matching laces or velcro.

Grey or other colours are unacceptable.