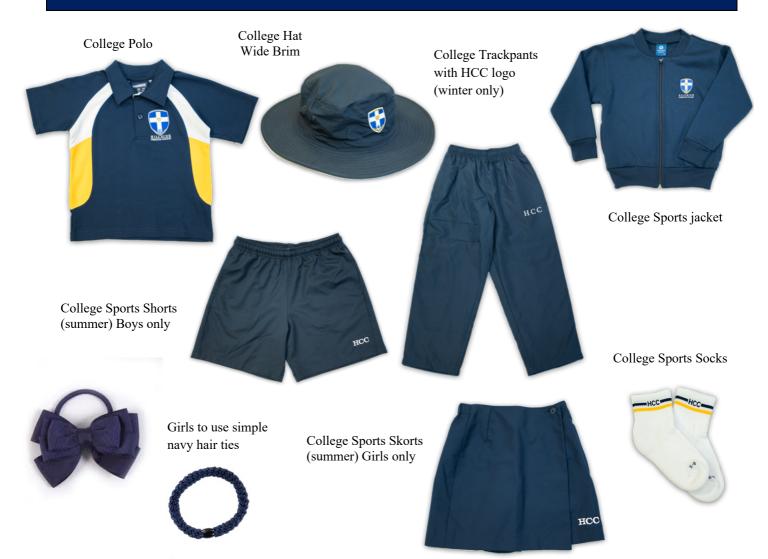

#### SUMMER UNIFORM

- College Sports Polo
- College Sports Skorts for Girls
- College Sports Shorts for Boys
- College Sports Jacket
- College Hat -Wide Brim
- College White Sport Socks with HCC logo
- Sports Shoes Predominantly white with white laces or black with black laces. Velcro acceptable.

### Terms 2 & 3 WINTER UNIFORM

- College Sports Polo
- College Sports Trackpants with HCC logo (2021)
- College Sports Jacket
- College Hat Wide Brim
- College White Sport Socks with HCC logo
- Sports Shoes Predominantly white with white laces or black with black laces. Velcro acceptable.

#### HAIR

- Natural hair tones only. No whole colours or unusual dyes e.g. no jet black hair dye, abnormal colours, or fluorescent colours. Any style or colour the Principal deems unsatisfactory.
- Girls' hair tied back in plait or ponytail only, if hair at a length beyond collar.
- Simple solid navy hair accessories only.
- Boys' hair to be short, well-groomed, not beyond collar length. Hair out of eyes.
- No undercut, gelling or teasing styles allowed.