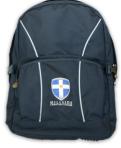

# College Schoolbag

All students PP-12 are required to purchase and use a College back pack.