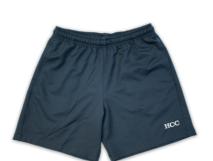

### SUMMER SPORTS UNIFORM

- College Sports Polo
- College Skorts Y 7-9 only (optional)
- College Sports Shorts
- College Sports Jacket (optional)
- College Cap
- College White Sports Socks with HCC logo
- Sports Shoes Predominantly white with white laces or black with black laces

### SUMMER SPORTS UNIFORM

- College Sports Polo
- College Sports Shorts
- College Sports Jacket (optional)
- College Cap
- College White Sports Socks with HCC logo
- Sports Shoes Predominantly white with white laces or black with black laces.

# BOYS & GIRLS - SUMMER & WINTER SPORTS UNIFORM

College Polo

College Sports Shorts (Summer)

College Sports Socks

College Sports Skorts (Summer) Y 7-9 girls only

College Sports Jacket

College Trackpants with HCC logo (Winter)