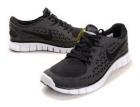

# BOYS & GIRLS - SUMMER & WINTER SPORT SHOES

A predominately white or black sports shoe with matching laces.

Sample