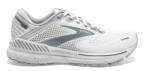

# BOYS & GIRLS - SUMMER & WINTER SPORT SHOES

A predominately white or black sports shoe with matching laces.

Sample