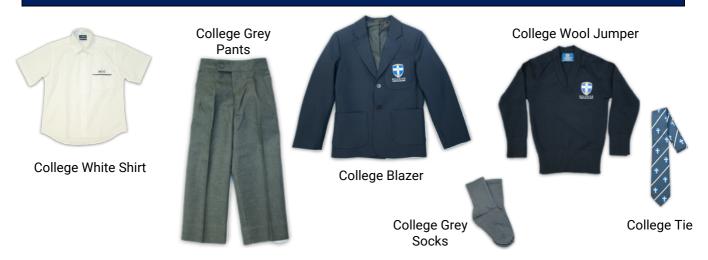

# **BOYS - WINTER FORMAL UNIFORM**

### WINTER FORMAL UNIFORM

- College Grey Trousers
- College White Shirt
- College Wool Jumper
- College Blazer
- College Tie
- College Grey Socks
- Black Shoes leather lace up