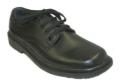

# BOYS & GIRLS - SUMMER & WINTER FORMAL SHOES

Black leather lace-up shoes only with low heel. Heels should be low, not over two centimetres