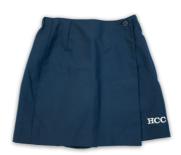

### SUMMER SPORTS UNIFORM

- College Sports Polo
- College Skorts Y 7-9 only (optional)
- College Sports Shorts
- College Sports Jacket (optional)
- College Cap
- College White Sports Socks with HCC logo
- Sports Shoes Predominantly white with white laces or black with black laces

# BOYS & GIRLS - SUMMER & WINTER SPORTS UNIFORM

College Polo

College Sports Shorts (Summer)

College Sports Socks

College Sports Skorts (Summer) Y 7-9 girls only

College Sports Jacket

College Trackpants with HCC logo (Winter)