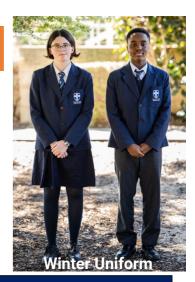

### WINTER FORMAL UNIFORM

- College Box Pleat Skirt\*
- College White Blouse (untucked)
- College Wool Jumper
- College Blazer
- College Tie
- College Cap
- College White Socks or navy tights
- Black Shoes leather lace up

### WINTER FORMAL UNIFORM

- College Grey Trousers
- College White Shirt
- College Wool Jumper
- College Blazer
- College Tie
- College Grey Socks
- Black Shoes leather lace up

# GIRLS - WINTER FORMAL UNIFORM

# **BOYS - WINTER FORMAL UNIFORM**