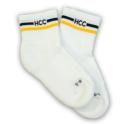

### SUMMER SPORTS UNIFORM

- College Sports Polo
- College Skorts Y 7-9 only (optional)
- College Sports Shorts
- College Sports Jacket (optional)
- College Cap
- College White Sports Socks with HCC logo
- Sports Shoes Predominantly white with white laces or black with black laces

### WINTER SPORTS UNIFORM

- College Sports Polo
- College Sports Trackpants with HCC logo
- College Sports Jacket
- College Cap
- College White Sports Socks with HCC logo
- Sports Shoes Predominantly white with white laces or black with black laces

### SUMMER SPORTS UNIFORM

- College Sports Polo
- College Sports Shorts
- College Sports Jacket (optional)
- College Cap
- College White Sports Socks with HCC logo
- Sports Shoes Predominantly white with white laces or black with black laces.

### WINTER SPORTS UNIFORM

- College Sports Polo
- College Sports Trackpants with HCC logo
- College Sports Jacket
- College Cap
- College White Sports Socks with HCC logo
- Sports Shoes Predominantly white with white laces or black with black laces.

# BOYS & GIRLS - SUMMER & WINTER SPORTS UNIFORM

College Polo

College Sports Shorts (Summer)

College Sports Socks

College Sports Skorts (Summer) Y 7-9 girls only

College Sports Jacket

College Trackpants with HCC logo (Winter)