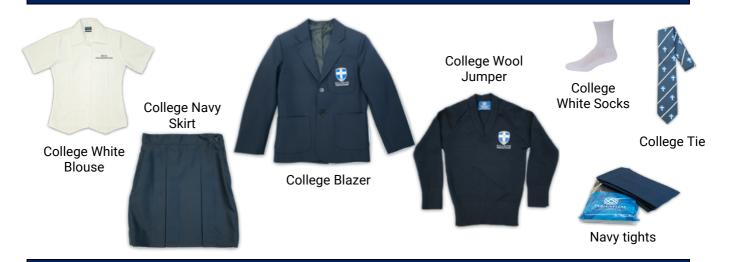

# GIRLS - WINTER FORMAL UNIFORM

### WINTER FORMAL UNIFORM

- College Box Pleat Skirt\*
- College White Blouse (untucked)
- College Wool Jumper
- College Blazer
- College Tie
- College Cap
- College White Socks or navy tights
- Black Shoes leather lace up