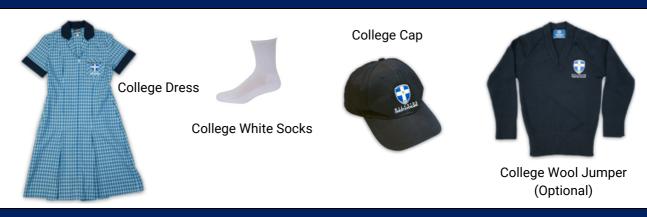

# GIRLS - SUMMER FORMAL UNIFORM

### SUMMER FORMAL UNIFORM

- College Dress\*
- College Wool Jumper (optional)
- College Cap
- College White Socks
- Black Shoes leather lace up
- Optional: short-leg bike shorts and navy singlet to wear under dress (not visible)