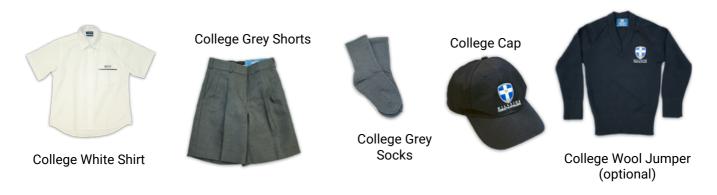

# **BOYS - SUMMER FORMAL UNIFORM**

### SUMMER FORMAL UNIFORM

- College Grey Shorts
- College White Shirt
- College Wool Jumper (optional)
- College Cap
- College Grey Socks
- Black Shoes leather lace up