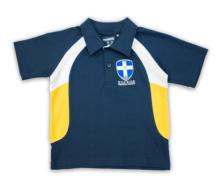

### SUMMER SPORTS UNIFORM

- College Sports Polo
- College Skorts Y 7-9 only (optional)
- College Sports Shorts
- College Sports Jacket (optional)
- College Cap
- College White Sports Socks with HCC logo
- Sports Shoes Predominantly white with white laces or black with black laces

### SUMMER SPORTS UNIFORM

- College Sports Polo
- College Sports Shorts
- College Sports Jacket (optional)
- College Cap
- College White Sports Socks with HCC logo
- Sports Shoes Predominantly white with white laces or black with black laces.

# BOYS & GIRLS - SUMMER & WINTER SPORTS UNIFORM

College Polo

College Sports Shorts (Summer)

College Sports Socks

College Sports Skorts (Summer) Y 7-9 girls only

College Sports Jacket

College Trackpants with HCC logo (Winter)