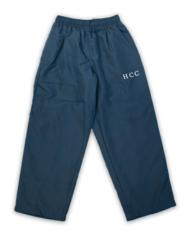

### WINTER SPORTS UNIFORM

- College Sports Polo
- College Sports Trackpants with HCC logo
- College Sports Jacket
- College Cap
- College White Sports Socks with HCC logo
- Sports Shoes Predominantly white with white laces or black with black laces

### WINTER SPORTS UNIFORM

- College Sports Polo
- College Sports Trackpants with HCC logo
- College Sports Jacket
- College Cap
- College White Sports Socks with HCC logo
- Sports Shoes Predominantly white with white laces or black with black laces.

# BOYS & GIRLS - SUMMER & WINTER SPORTS UNIFORM

College Polo

College Sports Shorts (Summer)

College Sports Socks

College Sports Skorts (Summer) Y 7-9 girls only

College Sports Jacket

College Trackpants with HCC logo (Winter)