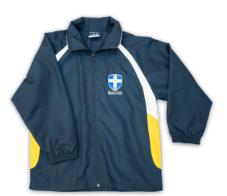

### WINTER SPORTS UNIFORM

- College Sports Polo
- College Sports Trackpants with HCC logo
- College Sports Jacket
- College Cap
- College White Sports Socks with HCC logo
- Sports Shoes Predominantly white with white laces or black with black laces

### WINTER SPORTS UNIFORM

- College Sports Polo
- College Sports Trackpants with HCC logo
- College Sports Jacket
- College Cap
- College White Sports Socks with HCC logo
- Sports Shoes Predominantly white with white laces or black with black laces.

# BOYS & GIRLS - SUMMER & WINTER SPORTS UNIFORM

College Polo

College Sports Shorts (Summer)

College Sports Socks

College Sports Skorts (Summer) Y 7-9 girls only

College Sports Jacket

College Trackpants with HCC logo (Winter)