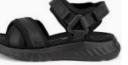

#### SUMMER UNIFORM

- College Wide Brim Gold / Blue reversible Hat
- College Gold polo shirt
- College Sports Skorts for Girls
- College Sports Shorts for Boys
- College White Sport Socks with HCC logo
- Sneakers Predominantly white or black with velcro, or plain sandals with velcro, must have ankle support. No dress or light up sneakers
- Gum boots for nature playground

# SUMMER & WINTER SHOES

Samples

Gum Boots: Any colour or design acceptable A predominately white or black sports shoe with velcro. Grey or other colours are unacceptable.