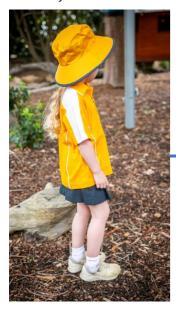

#### SUMMER UNIFORM

- College Wide Brim Gold / Blue reversible Hat
- College Gold polo shirt
- College Sports Skorts for Girls
- College Sports Shorts for Boys
- College White Sport Socks with HCC logo
- Sneakers Predominantly white or black with velcro, or plain sandals with velcro, must have ankle support. No dress or light up sneakers
- Gum boots for nature playground

## TERM 2 & 3 WINTER UNIFORM

- College Wide Brim Gold / Blue reversible Hat
- College Gold polo shirt
- College Sports Track pants with HCC logo
- College Sports Jacket
- College White Sport Socks with HCC logo
- Sneakers Predominantly white or black with velcro. No dress or light up sneakers
- Gum boots for nature playground

# SUMMER & WINTER UNIFORM

College Gold Polo

College Wide Brim gold/blue reversible Hat College Sport Jacket

Samples

Girls to use simple navy hair ties

College Shorts (boys) or Skorts (girls)

College Sport socks