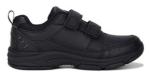

#### SUMMER UNIFORM

- College Wide Brim Gold / Blue reversible Hat
- College Gold polo shirt
- College Sports Skorts for Girls
- College Sports Shorts for Boys
- College White Sport Socks with HCC logo
- Sneakers Predominantly white or black with velcro, or plain sandals with velcro, must have ankle support. No dress or light up sneakers
- Gum boots for nature playground

## TERM 2 & 3 WINTER UNIFORM

- College Wide Brim Gold / Blue reversible Hat
- College Gold polo shirt
- College Sports Track pants with HCC logo
- College Sports Jacket
- College White Sport Socks with HCC logo
- Sneakers Predominantly white or black with velcro. No dress or light up sneakers
- Gum boots for nature playground

# SUMMER & WINTER SHOES

Samples

Gum Boots: Any colour or design acceptable A predominately white or black sports shoe with velcro. Grey or other colours are unacceptable.