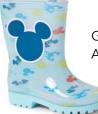

#### SUMMER UNIFORM

- College Wide Brim Gold / Blue reversible Hat
- College Gold polo shirt
- College Sports Skorts for Girls
- College Sports Shorts for Boys
- College White Sport Socks with HCC logo
- Sneakers Predominantly white or black with velcro, or plain sandals with velcro, must have ankle support. No dress or light up sneakers
- Gum boots for nature playground

## TERM 2 & 3 WINTER UNIFORM

- College Wide Brim Gold / Blue reversible Hat
- College Gold polo shirt
- College Sports Track pants with HCC logo
- College Sports Jacket
- College White Sport Socks with HCC logo
- Sneakers Predominantly white or black with velcro. No dress or light up sneakers
- Gum boots for nature playground

# SUMMER & WINTER SHOES

Samples

Gum Boots: Any colour or design acceptable A predominately white or black sports shoe with velcro. Grey or other colours are unacceptable.