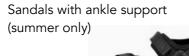

#### SUMMER UNIFORM

- College Wide Brim Gold / Blue reversible Hat
- College Gold polo shirt
- College Sports Skorts for Girls
- College Sports Shorts for Boys
- College White Sport Socks with HCC logo
- Sneakers Predominantly white or black with velcro, or plain sandals with velcro, must have ankle support. No dress or light up sneakers
- Gum boots for nature playground

# SUMMER & WINTER SHOES

Samples

Gum Boots: Any colour or design acceptable A predominately white or black sports shoe with velcro. Grey or other colours are unacceptable.