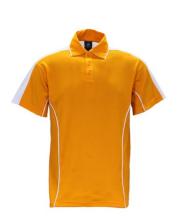

# SUMMER & WINTER UNIFORM

College Gold Polo

College Wide Brim gold/blue reversible Hat College Sport Jacket

Samples

Girls to use simple navy hair ties

College Shorts (boys) or Skorts (girls)

College Sport socks