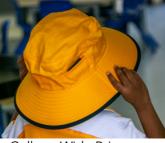

# SUMMER & WINTER UNIFORM

College Gold Polo

College Wide Brim gold/blue reversible Hat College Sport Jacket

Samples

Girls to use simple navy hair ties

College Shorts (boys) or Skorts (girls)

College Sport socks