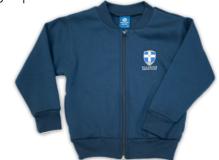

# SUMMER & WINTER UNIFORM

College Gold Polo

College Wide Brim gold/blue reversible Hat College Sport Jacket

Samples

Girls to use simple navy hair ties

College Shorts (boys) or Skorts (girls)

College Sport socks

College Trackpants with HCC logo (winter only)