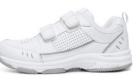

# SUMMER & WINTER SHOES

Samples

Gum Boots: Any colour or design acceptable A predominately white or black sports shoe with velcro. Grey or other colours are unacceptable.