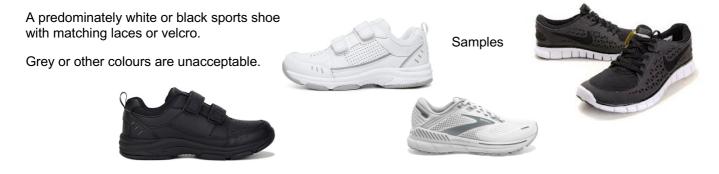

### SUMMER & WINTER SHOES

#### TERM 1 & 4 SUMMER UNIFORM

- College Sports Polo
- College Sports Skorts for Girls
- College Sports Shorts for Boys
- College Sports Jacket
- College Hat -Wide Brim
- College White Sport Socks with HCC logo
- Sports Shoes Predominantly white with white laces or black with black laces. Velcro acceptable.

#### TERM 2 & 3 WINTER UNIFORM

- College Sports Polo
- College Sports Trackpants with HCC logo
- College Sports Jacket
- College Hat Wide Brim
- College White Sport Socks with HCC logo
- Sports Shoes Predominantly white with white laces or black with black laces. Velcro acceptable.