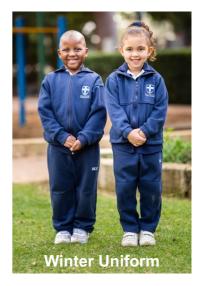

#### TERM 2 & 3 WINTER UNIFORM

- College Sports Polo
- College Sports Trackpants with HCC logo
- College Sports Jacket
- College Hat Wide Brim
- College White Sport Socks with HCC logo
- Sports Shoes Predominantly white with white laces or black with black laces. Velcro acceptable.