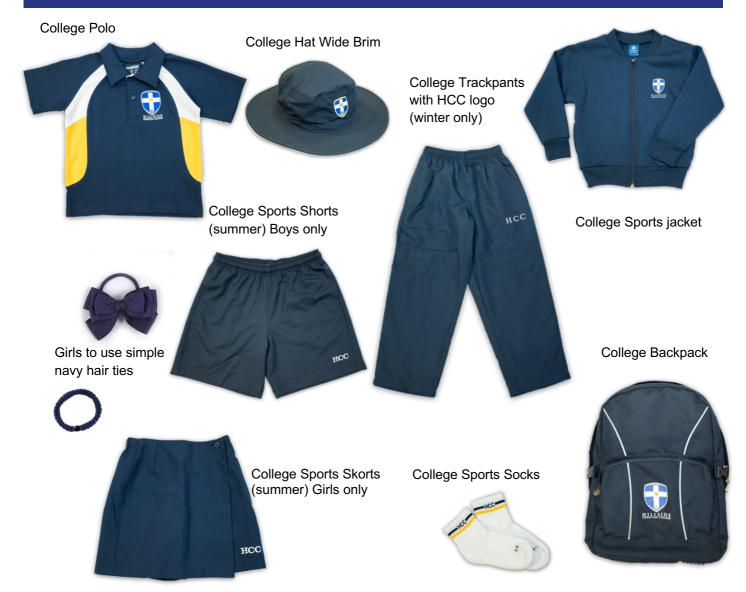

#### SUMMER & WINTER UNIFORM

#### TERM 1 & 4 SUMMER UNIFORM

- College Sports Polo
- College Sports Skorts for Girls
- College Sports Shorts for Boys
- College Sports Jacket
- College Hat -Wide Brim
- College White Sport Socks with HCC logo
- Sports Shoes Predominantly white with white laces or black with black laces. Velcro acceptable.

#### TERM 2 & 3 WINTER UNIFORM

- College Sports Polo
- College Sports Trackpants with HCC logo
- College Sports Jacket
- College Hat Wide Brim
- College White Sport Socks with HCC logo
- Sports Shoes Predominantly white with white laces or black with black laces. Velcro acceptable.

## College Schoolbag

All students PP-12 are required to purchase and use a College back pack.